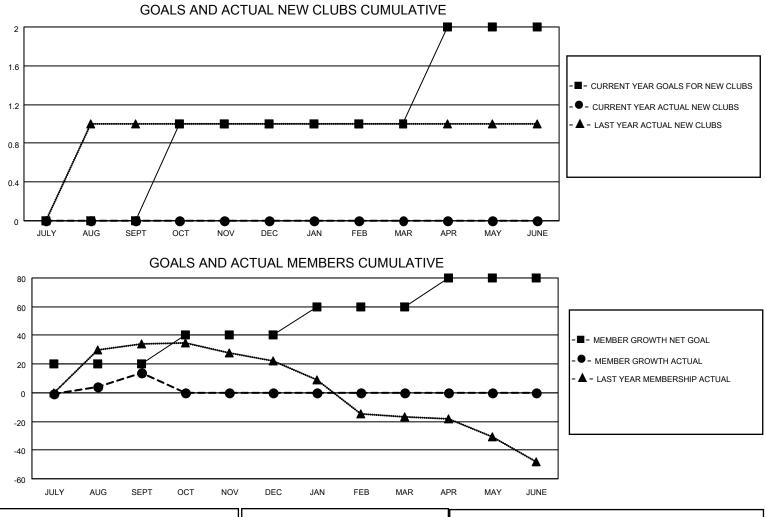

## LOCATION NORTH DAKOTA

**District 5 NE** 

Results as of: 9/30/2021

| Clubs                 |               |           |               | Members               |                        |                         |                                                    |
|-----------------------|---------------|-----------|---------------|-----------------------|------------------------|-------------------------|----------------------------------------------------|
| RESULTS FOR 2021-2022 |               |           |               | RESULTS FOR 2021-2022 |                        |                         |                                                    |
| QUARTER               | NEW CLUB GOAL | NEW CLUBS | DROPPED CLUBS | QUARTER               | BER GROWTH NET<br>GOAL | MEMBER GROWTH<br>ACTUAL | DROPPED<br>MEMBERS ACTUAL<br>(including transfers) |
| JULY/AUG/SEPT         | 0             | 0         | 0             | JULY/AUG/SEPT         | 20                     | 26                      | 11                                                 |
| OCT/NOV/DEC           | 1             | 0         | 0             | OCT/NOV/DEC           | 20                     | 0                       | 0                                                  |
| JAN/FEB/MAR           | 0             | 0         | 0             | JAN/FEB/MAR           | 20                     | 0                       | 0                                                  |
| APR/MAY/JUNE          | 1             | 0         | 0             | APR/MAY/JUNE          | 20                     | 0                       | 0                                                  |